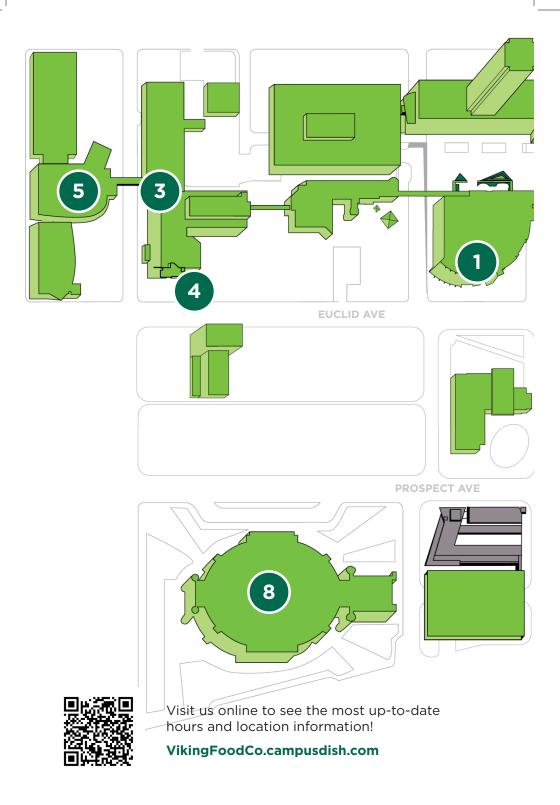

#### First Floor Starbucks

Barrio 💳

Chick-fil-A Second Floor Viking Marketplace

BERKMAN HALL First Floor

#### THE LONGSHIP FOOD TRUCK

When not at an event, you can find it parked outside the Music Building =

First Floor Business Perks

Only open during events

- Meal Swipe Location