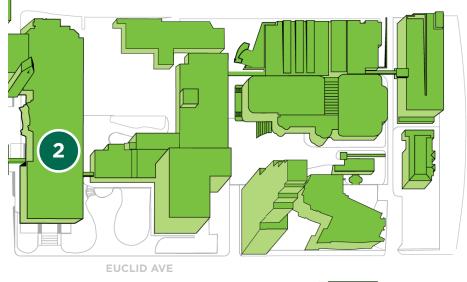

#### First Floor Starbucks

Barrio 💳

Chick-fil-A Second Floor Viking Marketplace

BERKMAN HALL First Floor

#### THE LONGSHIP FOOD TRUCK

When not at an event, you can find it parked outside the Music Building =

First Floor Business Perks

Only open during events

- Meal Swipe Location